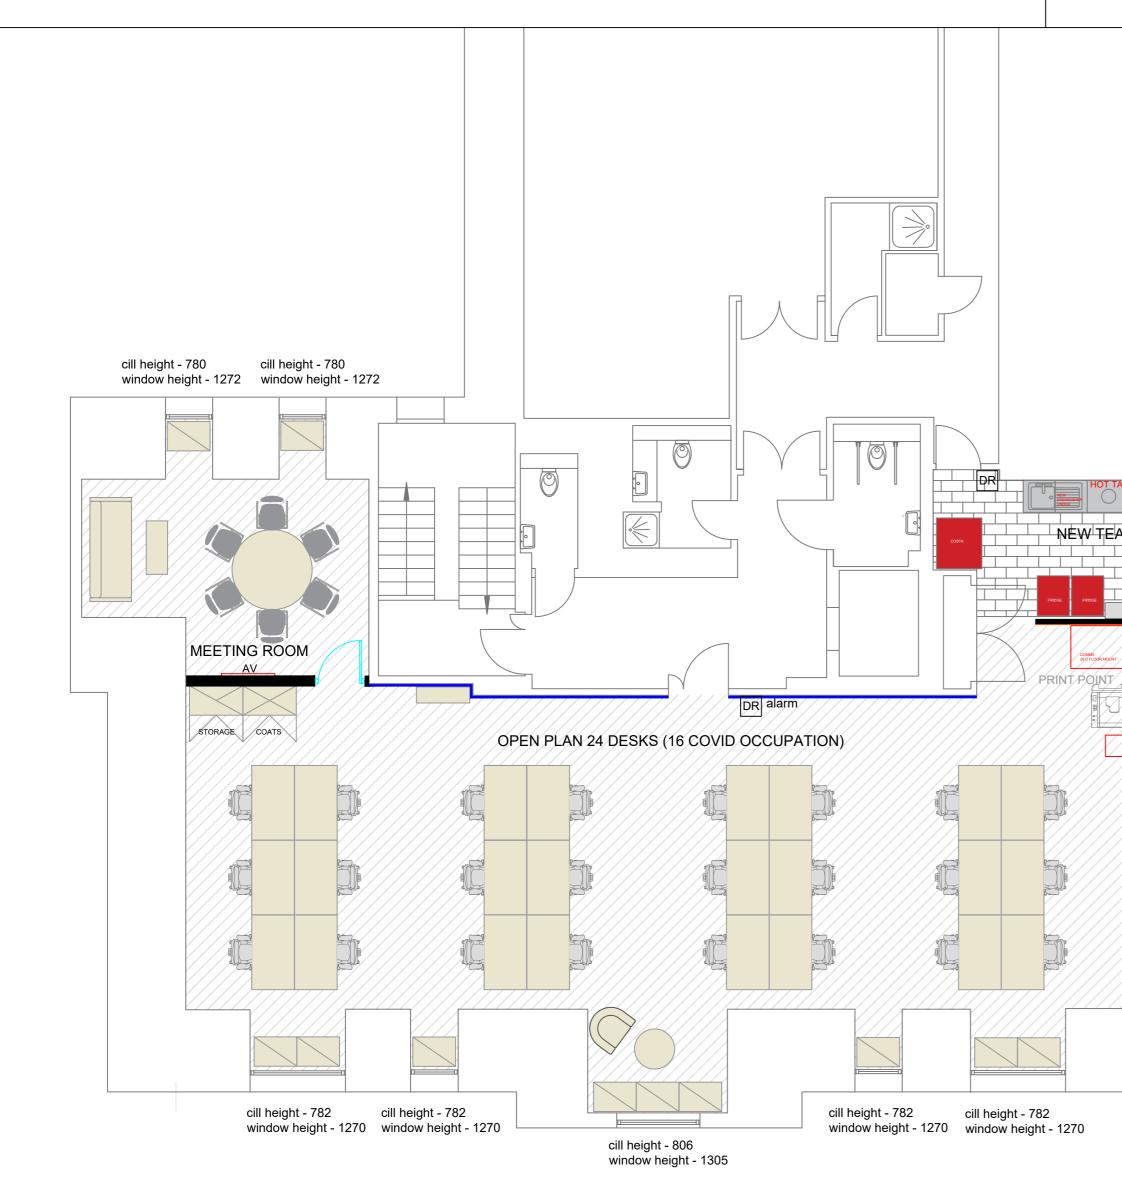

2nd Floor

A1

UPPER MARLBOROUGH ROA

|                                                   |                            |             | 1                                            |                                                                                                                                                             |
|---------------------------------------------------|----------------------------|-------------|----------------------------------------------|-------------------------------------------------------------------------------------------------------------------------------------------------------------|
|                                                   | GLADSTONE PLACE ST ALBANS  |             |                                              |                                                                                                                                                             |
|                                                   | SECOND FLOOR               |             |                                              | ΓΛ                                                                                                                                                          |
|                                                   | SQM                        | 157 SQM     | GR                                           | <b>-1</b>                                                                                                                                                   |
|                                                   | SQFT                       | 1,690 SQFT  |                                              |                                                                                                                                                             |
|                                                   |                            | 1,000 001 1 |                                              |                                                                                                                                                             |
|                                                   | OPEN PLAN 1400 X 800 DESKS | 24          | THINK, DES                                   | IGN. BUILD                                                                                                                                                  |
|                                                   | MEETING ROOMS              | 1           |                                              |                                                                                                                                                             |
|                                                   | TEAPOINT                   | 1           | 7 MURRELL GREEN                              | T. 01252 543097                                                                                                                                             |
|                                                   |                            |             | BUSINESS PARK<br>LONDON ROAD<br>RG27 9GR     | hello@grey.limited<br>www.grey.limited                                                                                                                      |
|                                                   |                            |             |                                              | THIS DRAWING IS PROTECTED<br>UNDER COPYRIGHT.<br>THIS DRAWING IS NOT TO BE<br>REPRODUCED IN WHOLE OR<br>PART UNLESS AUTHORISED BY                           |
|                                                   |                            |             |                                              | REPRODUCED IN WHOLE OR<br>PART UNLESS AUTHORISED BY                                                                                                         |
|                                                   |                            |             |                                              |                                                                                                                                                             |
|                                                   |                            |             |                                              | THIS DRAWING IS NOT<br>TO BE SCALED<br>THE GENERAL CONTRACTOR IS<br>TO CHECK ALL DIMENSIONS AND<br>NOTIFY THE DESIGNERS OF ANY<br>DIFF THE DESIGNERS OF ANY |
|                                                   |                            |             |                                              | DISCREPANCIES OR OMISSIONS.                                                                                                                                 |
| EAPOINT cill height - 782<br>window height - 1300 |                            |             |                                              |                                                                                                                                                             |
| A SEE UNITS                                       |                            |             |                                              |                                                                                                                                                             |
|                                                   |                            |             |                                              |                                                                                                                                                             |
| aba J                                             |                            |             |                                              |                                                                                                                                                             |
|                                                   |                            |             |                                              |                                                                                                                                                             |
|                                                   |                            |             |                                              |                                                                                                                                                             |
| $\overline{\mathcal{Z}}$                          |                            |             |                                              |                                                                                                                                                             |
| cill height - 782                                 |                            |             |                                              |                                                                                                                                                             |
| window height - 1270                              |                            |             |                                              | -                                                                                                                                                           |
|                                                   |                            |             |                                              |                                                                                                                                                             |
|                                                   |                            |             |                                              |                                                                                                                                                             |
|                                                   |                            |             |                                              |                                                                                                                                                             |
|                                                   |                            |             |                                              |                                                                                                                                                             |
|                                                   |                            |             |                                              |                                                                                                                                                             |
|                                                   |                            |             |                                              |                                                                                                                                                             |
|                                                   |                            |             |                                              |                                                                                                                                                             |
|                                                   |                            |             |                                              |                                                                                                                                                             |
|                                                   |                            |             |                                              | /ISIONS                                                                                                                                                     |
|                                                   |                            |             | CLIENT                                       | <u></u>                                                                                                                                                     |
|                                                   |                            |             |                                              |                                                                                                                                                             |
|                                                   |                            |             | PROJECT                                      |                                                                                                                                                             |
|                                                   |                            |             | GLADSTONE PLACE                              |                                                                                                                                                             |
|                                                   |                            |             | 36-38 UPPER MAR<br>ST ALBANS                 | LBUKUUGH KUAD                                                                                                                                               |
|                                                   |                            |             | AL1 3UU                                      |                                                                                                                                                             |
|                                                   |                            |             | TITLE                                        |                                                                                                                                                             |
|                                                   |                            |             | SECOND FLOOR<br>AS BUILT MARKET              | ING PLAN                                                                                                                                                    |
| AD                                                |                            |             | CONT:                                        |                                                                                                                                                             |
|                                                   |                            |             | SCALE:<br>1:50@A1<br>DATE:                   | PROJECT NO:<br>2020_1664<br>DESIGNER:                                                                                                                       |
|                                                   |                            |             | 24/09/2020<br>DRAWING:<br>G_1664_GA_ASBUILTS | SJJ<br>REV:                                                                                                                                                 |
|                                                   |                            |             | DRAWING STATUS:                              |                                                                                                                                                             |
|                                                   |                            |             | AS BU                                        | UILTS<br>SIGNOFF DATE:                                                                                                                                      |
|                                                   |                            |             |                                              |                                                                                                                                                             |