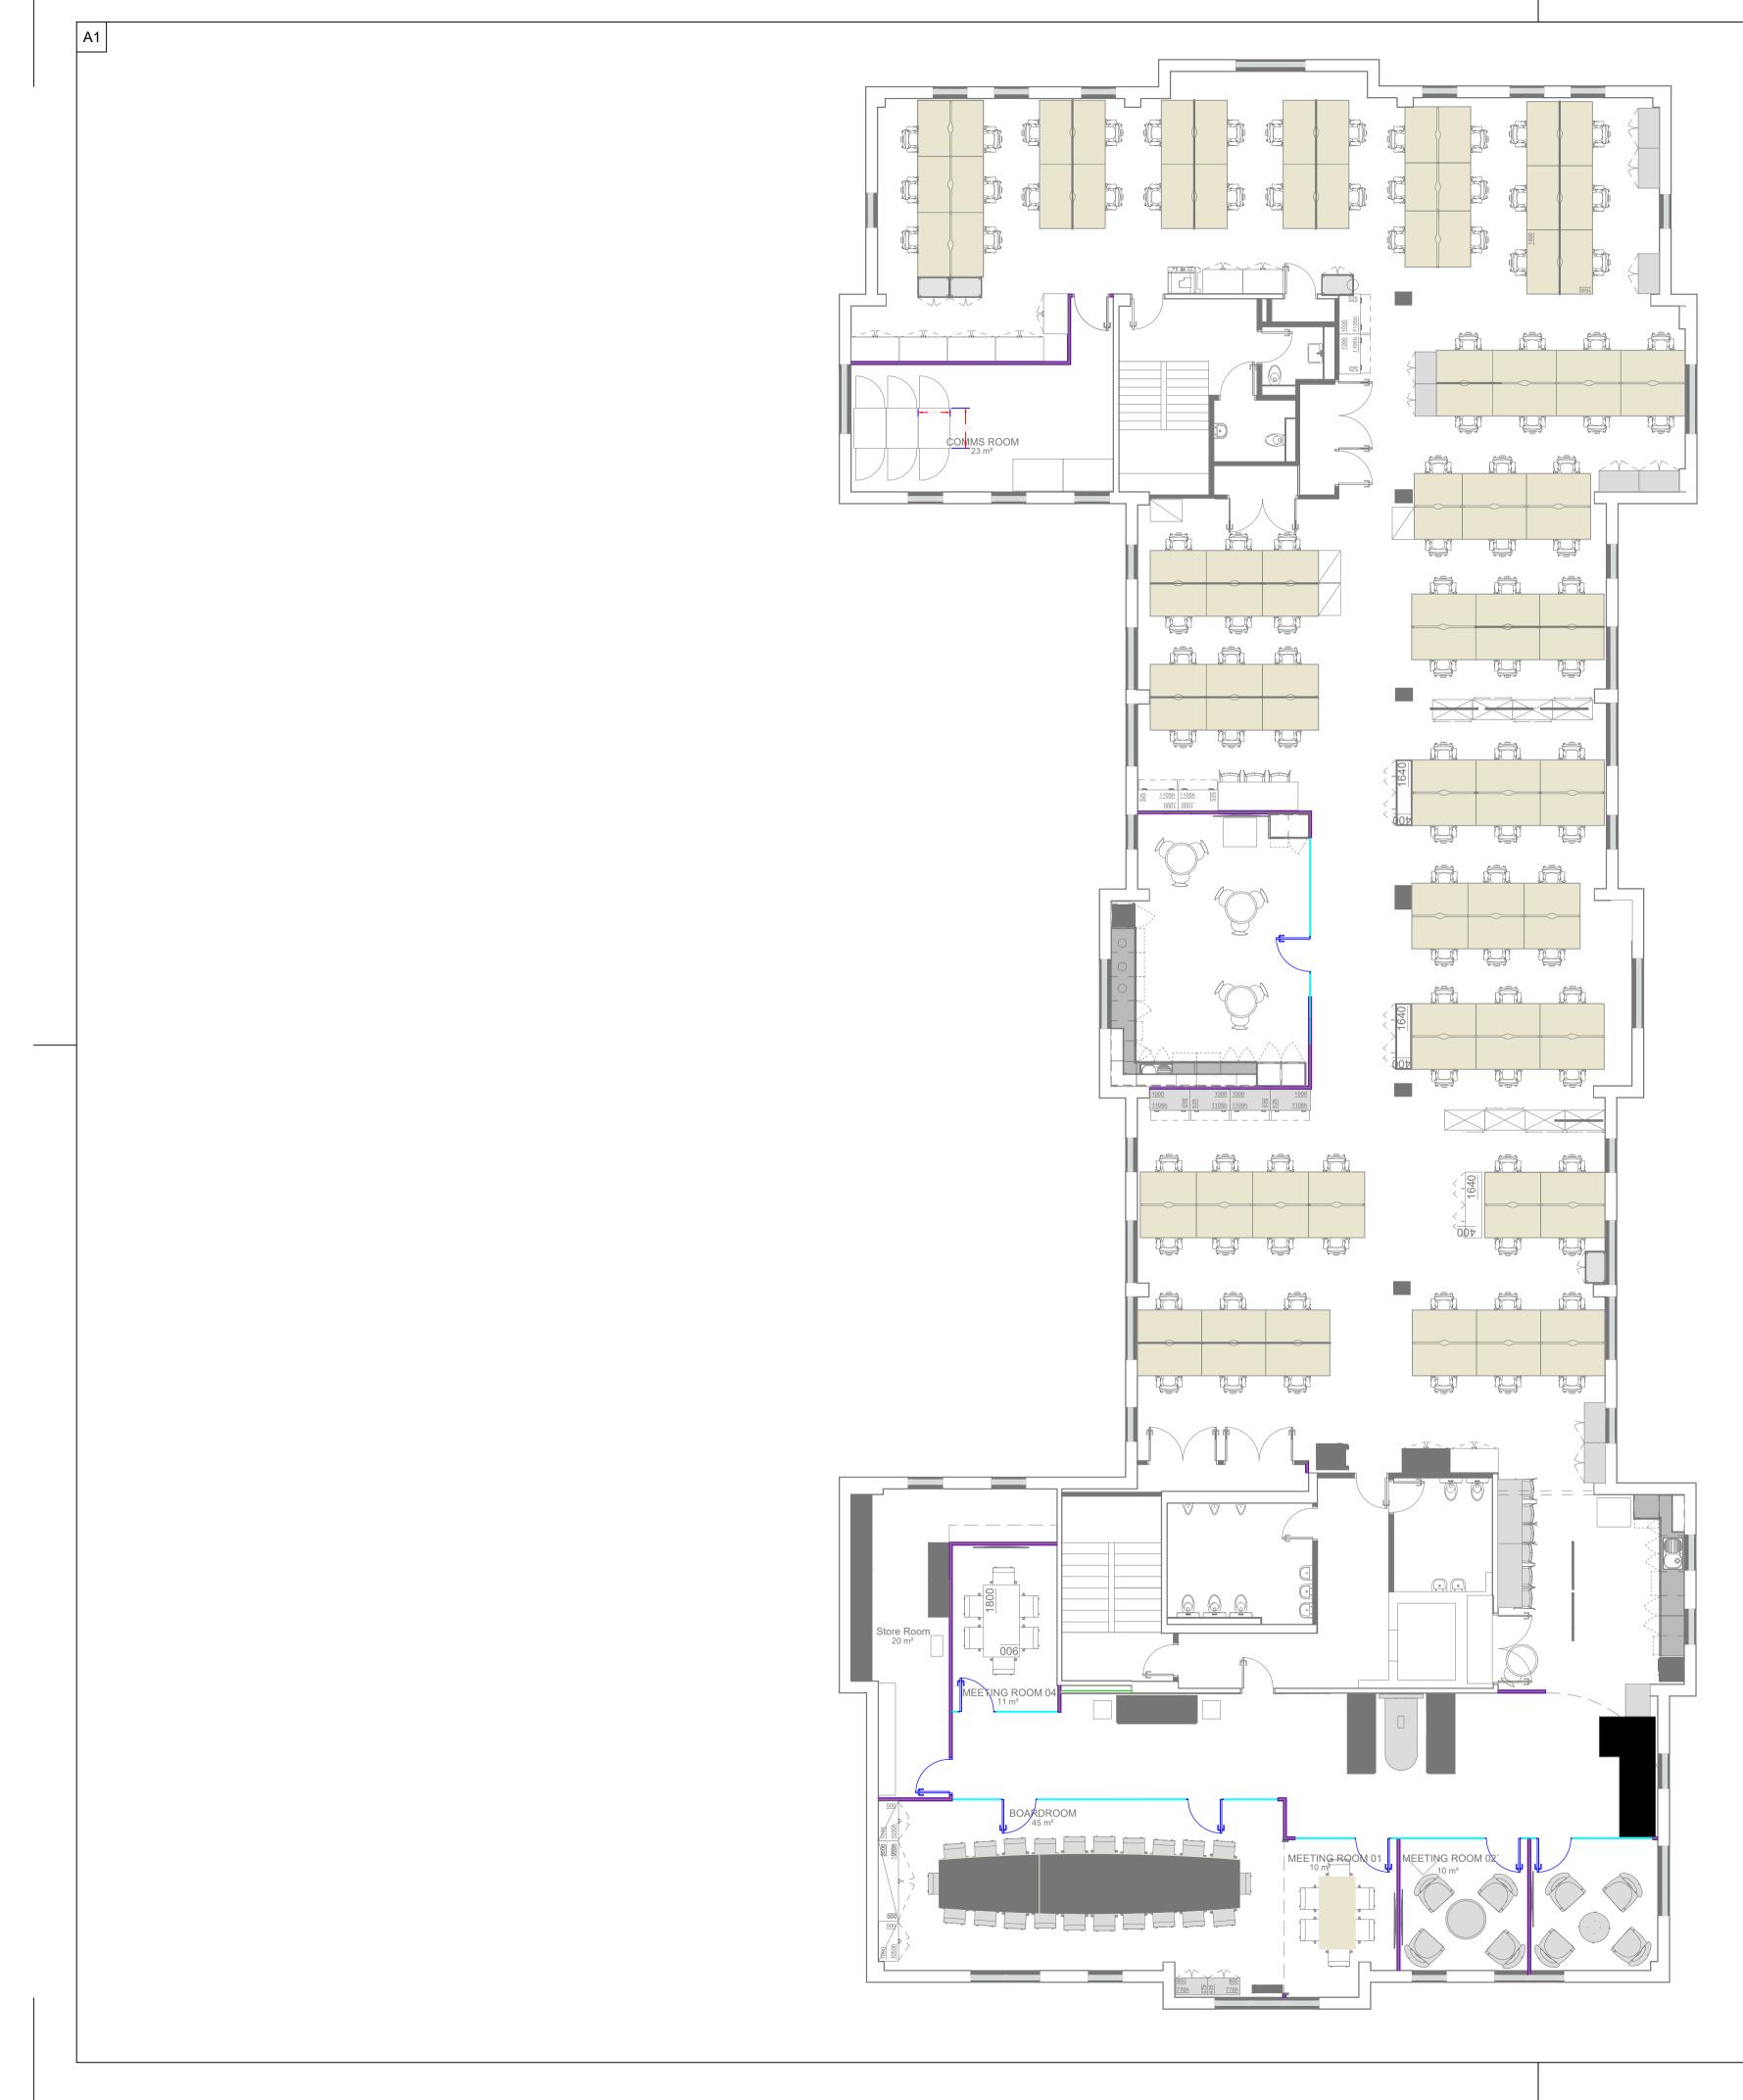

| GLADSTONE PLACE ST ALBANS                                                          |                            |              |
|------------------------------------------------------------------------------------|----------------------------|--------------|
| FIRST FLOOR                                                                        |                            |              |
|                                                                                    |                            |              |
| SQM                                                                                | 648 SQ.M                   |              |
| SQFT                                                                               | 6,975 SQFT                 |              |
|                                                                                    |                            |              |
| OPEN PLAN (mixed size desks * ) DESKS                                              | 104                        | * 1600 x 800 |
| MEETING ROOMS                                                                      | 5                          | 66           |
| MEETING BOOTH                                                                      | 1                          |              |
| TEAPOINT                                                                           | 2                          |              |
| BREAKOUT                                                                           | 1                          |              |
| PRINT AREA                                                                         | 1                          |              |
| COMMS ROOM                                                                         | 1                          |              |
| STORE ROOM                                                                         | 1                          |              |
| MEETING ROOMS<br>MEETING BOOTH<br>TEAPOINT<br>BREAKOUT<br>PRINT AREA<br>COMMS ROOM | 5<br>1<br>2<br>1<br>1<br>1 |              |

| 0 | * 1400 x 800 | * 1200 x 800 |
|---|--------------|--------------|
|   |              |              |
|   | 34           | 4            |
|   | 34           |              |
|   | 34           |              |
|   | 34           |              |
|   | 34           |              |
|   | 34           |              |
|   | 34           |              |

| GR                                                                    | EY                                                                                                                                                                                                                                                                                                                                                                                                                                                                           |  |  |  |  |
|-----------------------------------------------------------------------|------------------------------------------------------------------------------------------------------------------------------------------------------------------------------------------------------------------------------------------------------------------------------------------------------------------------------------------------------------------------------------------------------------------------------------------------------------------------------|--|--|--|--|
|                                                                       |                                                                                                                                                                                                                                                                                                                                                                                                                                                                              |  |  |  |  |
| THINK. DES                                                            | SIG N. BUILD                                                                                                                                                                                                                                                                                                                                                                                                                                                                 |  |  |  |  |
| 7 MURRELL GREEN<br>BUSINESS PARK<br>LONDON ROAD<br>RG27 9GR           | T. 01252 543097<br>hello@grey.limited<br>www.grey.limited<br>under copyright.<br>This drawing is protected<br>under copyright.<br>This drawing is not to be<br>reproduced in whole or<br>part unless authorised by<br>Copyright<br>This drawing is not<br>copyright<br>This drawing is not<br>to be scaled<br>This drawing is not<br>to be scaled.<br>The general contractor is<br>to check all dimensions and<br>notify the designers of any<br>discrepancies or omissions. |  |  |  |  |
|                                                                       |                                                                                                                                                                                                                                                                                                                                                                                                                                                                              |  |  |  |  |
|                                                                       |                                                                                                                                                                                                                                                                                                                                                                                                                                                                              |  |  |  |  |
|                                                                       |                                                                                                                                                                                                                                                                                                                                                                                                                                                                              |  |  |  |  |
| DATE                                                                  | /ISIONS                                                                                                                                                                                                                                                                                                                                                                                                                                                                      |  |  |  |  |
|                                                                       |                                                                                                                                                                                                                                                                                                                                                                                                                                                                              |  |  |  |  |
| PROJECT<br>GLADSTONE PLACI<br>36-38 UPPER MAR<br>ST ALBANS<br>AL1 3UU |                                                                                                                                                                                                                                                                                                                                                                                                                                                                              |  |  |  |  |
| TITLE<br>FIRST FLOOR<br>AS BUILT MARKET                               | ING PLAN                                                                                                                                                                                                                                                                                                                                                                                                                                                                     |  |  |  |  |
| SCALE:<br>1:50@A1<br>DATE:<br>19/06/2020<br>DRAWING:                  | PROJECT NO:<br>2019_1579<br>DESIGNER:<br>SJJ<br>REV:                                                                                                                                                                                                                                                                                                                                                                                                                         |  |  |  |  |
| G_1579_GA_ASBUILTS . DRAWING STATUS: PRELIMINARY                      |                                                                                                                                                                                                                                                                                                                                                                                                                                                                              |  |  |  |  |
| CLIENT SIGNATURE:                                                     | SIGNOFF DATE:                                                                                                                                                                                                                                                                                                                                                                                                                                                                |  |  |  |  |